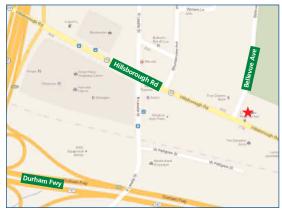

- Contiguous Space:
  Both Spaces Are
  Contiguous And May Be
  Combined For A Total Of
  Approximately 11,302
  Square Feet
- Building Layout: Please See Reverse
- Monument And Building Signage: Available (Availability Is Dependent On Square Footage Leased)
- **■** Zoning: CT
- Availability: Immediately
- Lease Rate: Please Contact Listing Agent
- Anchor Tenants: Duron Paints and Wall Coverings And Color Tyme, Inc.
- Location: Convenient Access To I-85, Durham Freeway, And Highway 15-501
- Comments: High Traffic, High Visibility Location