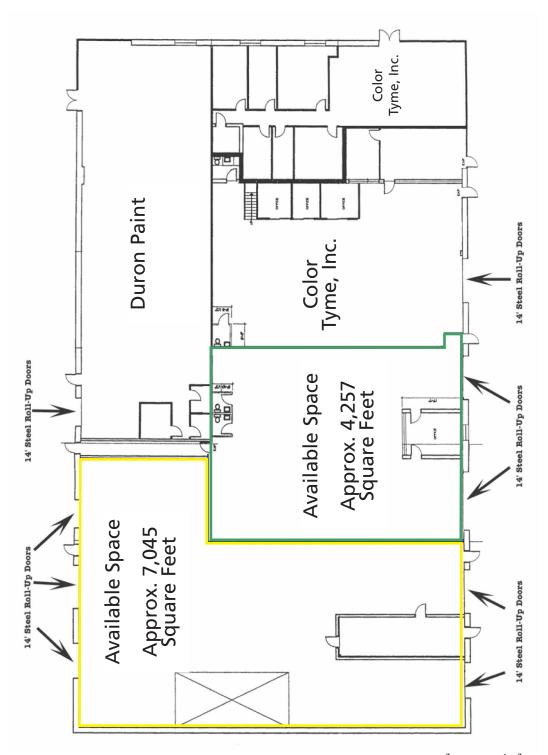

Commercial Real Estate Solutions

- Offering Price: \$1,375,000
- Available Space: Approximately 4,257 Square Feet - 2, 14 Foot Roll-Up/ Drive-In Doors

Approximately 7,045 Square Feet - 5, 14 Foot Roll-Up/ Drive-In Doors

- Contiguous Space:
  Both Spaces Are
  Contiguous And May Be
  Combined For A Total Of
  Approximately 11,302
  Square Feet
- Building Layout: Please See Reverse
- Monument And Building Signage: Available (Availability Is Dependent On Square Footage Leased)
- **■** Zoning: CT
- Availability: Immediately
- Lease Rate: Please Contact Listing Agent
- Anchor Tenants: Duron Paints and Wall Coverings And Color Tyme, Inc.
- Location: Convenient Access To I-85, Durham Freeway, And Highway 15-501
- Comments: High Traffic, High Visibility Location