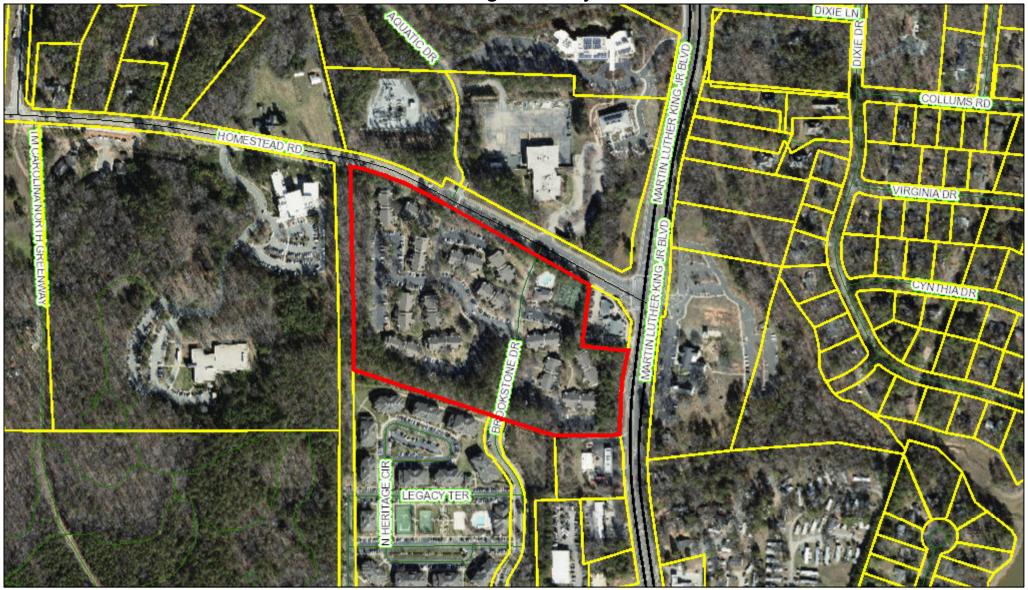

**Orange County** 

January 3, 2020 This map contains parcels prepared for the inventory of real property within Orange County, and is compiled from recorded deed, plats, and other public records and data. Users of this map are hereby notified that the aforementioned public primary information sources should be consulted for verification of the information contained on this map.

ADDRESS 1: 433 E LAS COLINAS BLVD STE 30\(\text{RATECODE}:\) 22

ADDRESS 2: C/O ALLIANCE TAX ADVISORS TOWNSHIP CHAPEL HILL CITY: IRVING BLDG SQFT: 189500

LEGAL DESC: S/S INT HWY 86 & SR 1777

75039

STATE, ZIP: TX