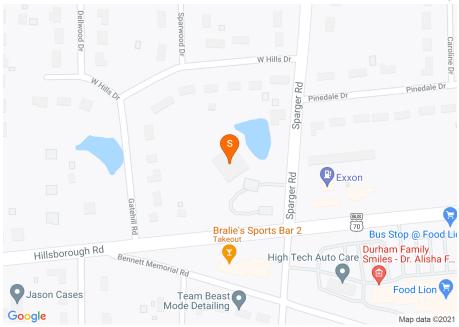

#### NUMBER OF HOUSEHOLDS

| 1.00 MILE | 3.00 MILE | 5.00 MILE |
|-----------|-----------|-----------|
| 1,070     | 13,123    | 40,989    |

#### 2309 SPARGER RD

- This building was previously a ±14,264 SF existing Health/Fitness center built in 1994. The property includes: lobby, office space, 6 clinical exam rooms (could be used as offices), conference room, gym, two locker rooms, indoor ADA accessible pool and whirlpool (needs modern finishes). Clear peak height 21+ feet Exterior wall 17+ feet.
- \$12.00 PSF + utilities and janitorial

#### 2315 SPARGER RD

- This ±3,106 SF office space built in 1954, but recently renovated in 2020. With lots of natural light and large windows, it could make for a beautiful office space.
- \$15.00 PSF + utilities and janitorial

#### Locator Map



#### Regional Map



















### 2309 & 2315 Sparger Rd



#### CONFIDENTIALITY and DISCLAIMER

The information contained in the following offering memorandum is proprietary and strictly confidential. It is intended to be reviewed only by the party receiving it from Pickett Sprouse Commercial Real Estate and it should not be made available to any other person or entity without the written consent of Pickett Sprouse Commercial Real Estate.

By taking possession of and reviewing the information contained herein the recipient agrees to hold and treat all such information in the strictest confidence. The recipient further agrees that recipient will not photocopy or duplicate any part of the offering memorandum. If you have no interest in the subject property, please promptly return t