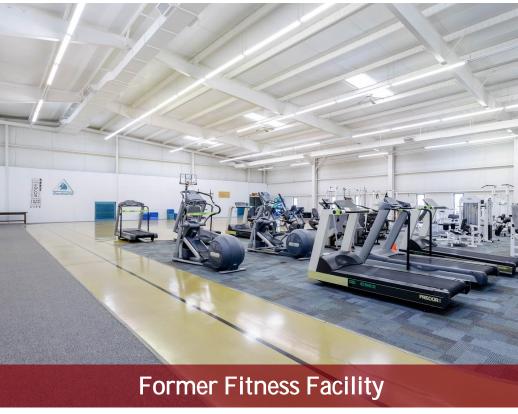

#### 2309 SPARGER RD

- This building was previously a ±14,264 SF existing Health/Fitness center built in 1994. The property includes: lobby, office space, 6 clinical exam rooms (could be used as offices), conference room, gym, two locker rooms, indoor ADA accessible pool and whirlpool (needs modern finishes). Clear peak height 21+ feet Exterior wall 17+ feet.
- \$12.00 PSF + utilities and janitorial