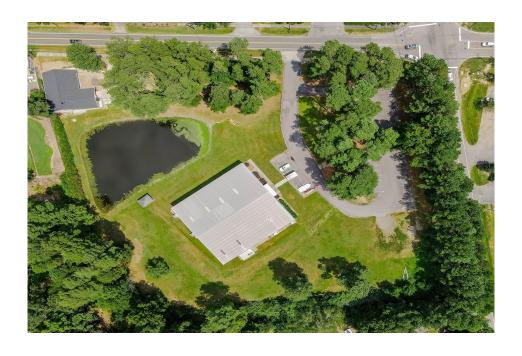

## **HIGHLIGHTS**

- Two buildings: 2309 & 2315 Sparger Road, Durham, NC
- Located on the corner of Hillsborough and Sparger Roads
- 5.08 Acres Main building is ±14,264 SF fully conditioned
- Zoned OI(D) "Office Institutional with Development plan"
- Previous use was for fitness/wellness center | Comprehensive Plan calls for Commercial Zoning
- Virtual Tour: https://player.vimeo.com/video/583194237

#### 2309 SPARGER RD

- This building was previously a ±14,264 SF existing Health/Fitness center built in 1994. The property includes: lobby, office space, 6 clinical exam rooms (could be used as offices), conference room, gym, two locker rooms, indoor ADA accessible pool and whirlpool (needs modern finishes). Clear peak height 21+ feet Exterior wall 17+ feet.
- \$12.00 PSF + utilities and janitorial

#### 2315 SPARGER RD

- This ±3,106 SF office space built in 1954, but recently renovated in 2020. With lots of natural light and large windows, it could make for a beautiful office space.
- \$15.00 PSF + utilities and janitorial

#### Locator Map