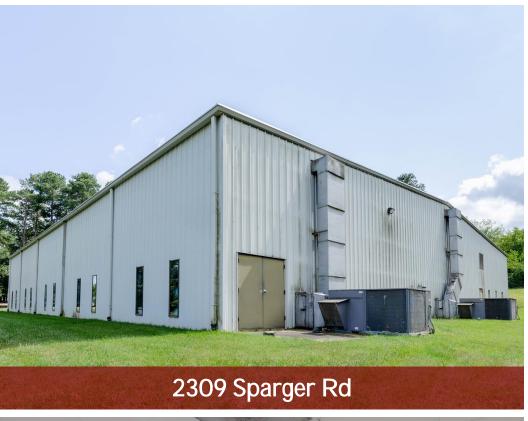

#### 2309 SPARGER RD

- This building was previously a ±14,264 SF existing Health/Fitness center built in 1994. The property includes: lobby, office space, 6 clinical exam rooms (could be used as offices), conference room, gym, two locker rooms, indoor ADA accessible pool and whirlpool (needs modern finishes). Clear peak height 21+ feet Exterior wall 17+ feet.
- \$12.00 PSF + utilities and janitorial