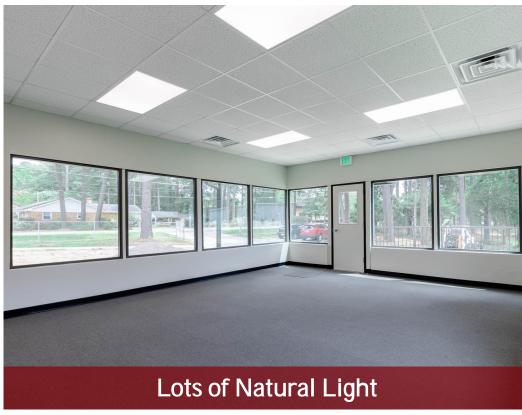

#### 2315 SPARGER RD

- This ±3,106 SF office space built in 1954, but recently renovated in 2020. With lots of natural light and large windows, it could make for a beautiful office space.
- \$15.00 PSF + utilities and janitorial