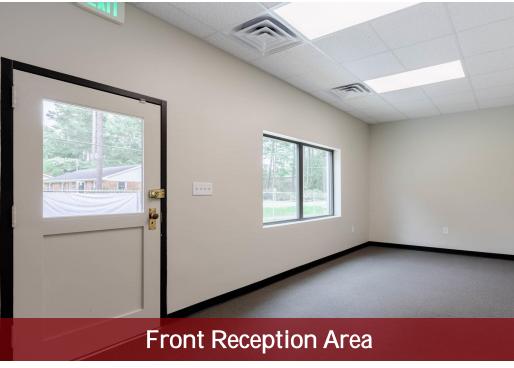

#### 2315 SPARGER RD

- This ±3,106 SF office space built in 1954, but recently renovated in 2020. With lots of natural light and large windows, it could make for a beautiful office space.
- \$15.00 PSF + utilities and janitorial