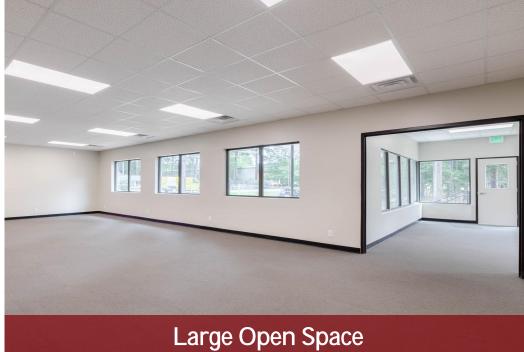

#### 2315 SPARGER RD

- This ±3,106 SF office space built in 1954, but recently renovated in 2020. With lots of natural light and large windows, it could make for a beautiful office space.
- \$15.00 PSF + utilities and janitorial