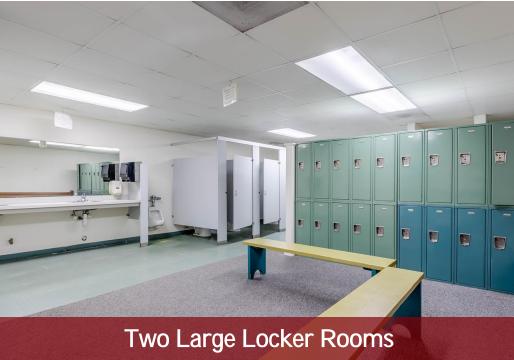

#### 2309 SPARGER RD

- This building was previously a ±14,264 SF existing Health/Fitness center built in 1994. The property includes: lobby, office space, 6 clinical exam rooms (could be used as offices), conference room, gym, two locker rooms, indoor ADA accessible pool and whirlpool (needs modern finishes). Clear peak height 21+ feet Exterior wall 17+ feet.
- \$12.00 PSF + utilities and janitorial