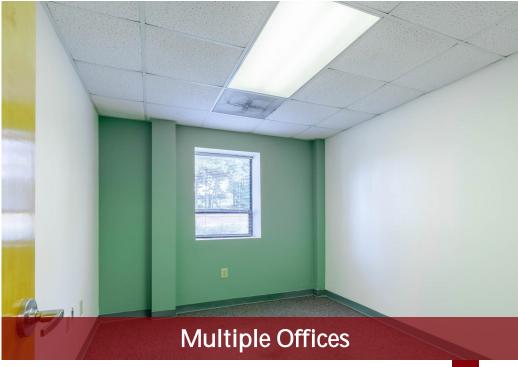

#### 2309 SPARGER RD

- This building was previously a ±14,264 SF existing Health/Fitness center built in 1994. The property includes: lobby, office space, 6 clinical exam rooms (could be used as offices), conference room, gym, two locker rooms, indoor ADA accessible pool and whirlpool (needs modern finishes). Clear peak height 21+ feet Exterior wall 17+ feet.
- \$12.00 PSF + utilities and janitorial