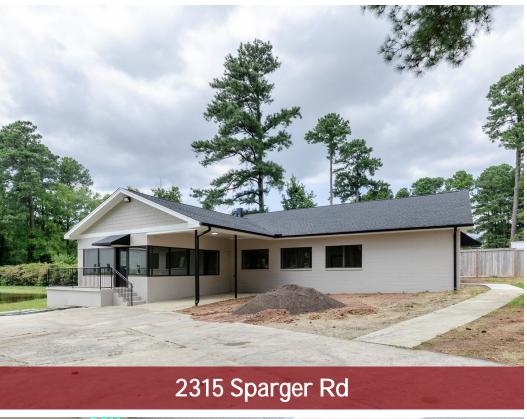

#### 2315 SPARGER RD

- This ±3,106 SF office space built in 1954, but recently renovated in 2020. With lots of natural light and large windows, it could make for a beautiful office space.
- \$15.00 PSF + utilities and janitorial